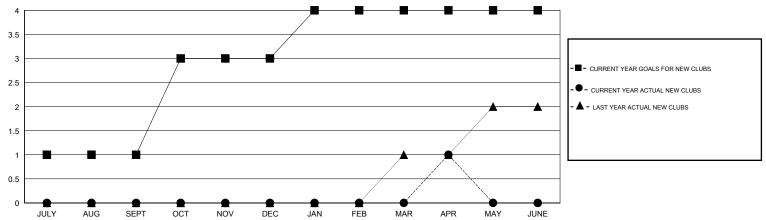

## GOALS AND ACTUAL NEW CLUBS CUMULATIVE

## LOCATION CALIFORNIA

GMT CA 1

| Clubs                 |                  |           |                  |                  | Members               |                    |                                     |                    |                  |
|-----------------------|------------------|-----------|------------------|------------------|-----------------------|--------------------|-------------------------------------|--------------------|------------------|
| RESULTS FOR 2015-2016 |                  |           |                  |                  | RESULTS FOR 2015-2016 |                    |                                     |                    |                  |
| QUARTER               | NEW CLUB<br>GOAL | NEW CLUBS | DROPPED<br>CLUBS | NET<br>GAIN/LOSS | QUARTER               | NEW MEMBER<br>GOAL | CHARTER AND<br>NEW MEMBERS<br>ADDED | DROPPED<br>MEMBERS | NET<br>GAIN/LOSS |
| JULY/AUG/SEPT         | 1                | 0         | 1                | -1               | JULY/AUG/SEPT         | 35                 | 31                                  | 69                 | -38              |
| OCT/NOV/DEC           | 2                | 0         | 0                | 0                | OCT/NOV/DEC           | 60                 | 14                                  | 38                 | -24              |
| JAN/FEB/MAR           | 1                | 0         | 1                | -1               | JAN/FEB/MAR           | 30                 | 32                                  | 72                 | -40              |
| APR/MAY/JUNE          | 0                | 1         | 0                | 1                | APR/MAY/JUNE          | 10                 | 45                                  | 7                  | 38               |