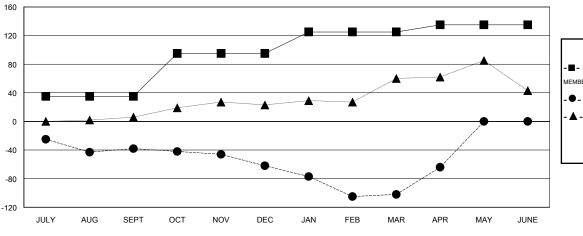

## GOALS AND ACTUAL MEMBERS CUMULATIVE

| - ■ - CURRENT YEAR GOALS FOR NEW | , |
|----------------------------------|---|
| MEMBERS                          |   |

CURRENT YEAR ACTUAL MEMBERS

- ▲ - LAST YEAR ACTUAL MEMBERS

## LOCATION CALIFORNIA

GMT CA 1

| Clubs                 |                  |           |                  |                  | Members               |                    |                                     |                    |                  |
|-----------------------|------------------|-----------|------------------|------------------|-----------------------|--------------------|-------------------------------------|--------------------|------------------|
| RESULTS FOR 2015-2016 |                  |           |                  |                  | RESULTS FOR 2015-2016 |                    |                                     |                    |                  |
| QUARTER               | NEW CLUB<br>GOAL | NEW CLUBS | DROPPED<br>CLUBS | NET<br>GAIN/LOSS | QUARTER               | NEW MEMBER<br>GOAL | CHARTER AND<br>NEW MEMBERS<br>ADDED | DROPPED<br>MEMBERS | NET<br>GAIN/LOSS |
| JULY/AUG/SEPT         | 1                | 0         | 1                | -1               | JULY/AUG/SEPT         | 35                 | 31                                  | 69                 | -38              |
| OCT/NOV/DEC           | 2                | 0         | 0                | 0                | OCT/NOV/DEC           | 60                 | 14                                  | 38                 | -24              |
| JAN/FEB/MAR           | 1                | 0         | 1                | -1               | JAN/FEB/MAR           | 30                 | 32                                  | 72                 | -40              |
| APR/MAY/JUNE          | 0                | 1         | 0                | 1                | APR/MAY/JUNE          | 10                 | 45                                  | 7                  | 38               |